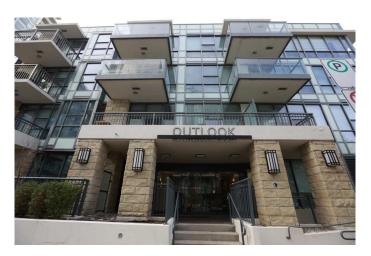

### \$259,900

1 Bedroom, 1.00 Bathroom, 378 sqft Residential on 0.00 Acres

Chinatown, Calgary, Alberta

\* PRICE REDUCED \* Good starter home or investment property, welcome to this very well kept apartment unit in the heart of downtown. Walking distance to Prince's Island Park, Bow River, restaurants, public transits, and shopping. It features laminated flooring throughout and tiles in the bathroom, quartz counter tops, high end stainless appliances, and gas cook top, good size balcony with beautiful view of the Bow River and BBQ gas hood up, and in suite laundry. It has underground parking stall and storage locker. This building has 24 hours concierge/security, large gym area, hot tub, pool table, guest suite, and also underground visitor parking. It closes to park, playground, restaurants, shopping, and easy access to major roads. \*\* 304 51 Waterfront Mews SW \*\*

## **Community Information**

Address 304, 51 Waterfront Mews Sw

Subdivision Chinatown

City Calgary
County Calgary
Province Alberta

Postal Code T2P 0X3