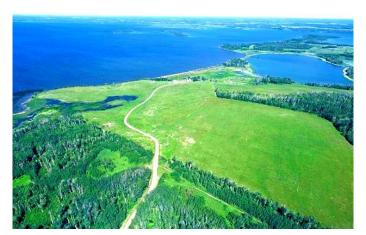

#### \$1,475,000

0 Bedroom, 0.00 Bathroom, Land on 139.30 Acres

Lac La Biche, Lac La Biche, Alberta

This expansive nearly 140-acre lakefront property on Lac La Biche Lake offers the best of both worlds: serene natural beauty and development potential. Located just 20 minutes from the town of Lac La Biche, this property is ideally situated between the Mystic Beach and Golden Sands subdivisions, with convenient access from Highway 881. Boasting not only lakefront views but also a private sand beach, the property features a mix of clear open land and treed areas. With power already on-site, this land is perfect for creating a retreat, building a cabin, or even pursuing larger development opportunities. Enjoy the tranquility of lakefront living with endless possibilities for outdoor activities and relaxation. Property is subject to GST.