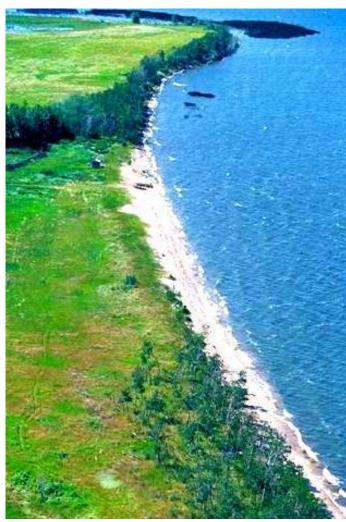

#### \$1,475,000

0 Bedroom, 0.00 Bathroom, Land on 139.30 Acres

Lac La Biche, Lac La Biche, Alberta

This expansive nearly 140-acre lakefront property on Lac La Biche Lake offers the best of both worlds: serene natural beauty and development potential. Located just 20 minutes from the town of Lac La Biche, this property is ideally situated between the Mystic Beach and Golden Sands subdivisions, with convenient access from Highway 881. Boasting not only lakefront views but also a private sand beach, the property features a mix of clear open land and treed areas. With power already on-site, this land is perfect for creating a retreat, building a cabin, or even pursuing larger development opportunities. Enjoy the tranquility of lakefront living with endless possibilities for outdoor activities and relaxation. Property is subject to GST.