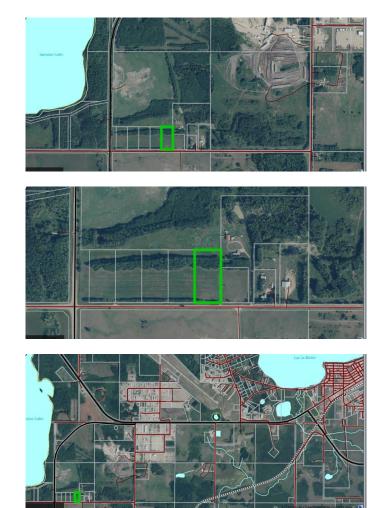

#### \$199,000

0 Bedroom, 0.00 Bathroom, Land on 4.13 Acres

Lac La Biche, Lac La Biche, Alberta

Prime Industrial Land Opportunities – Just 7km from Lac La Biche! Located in the Lac La Biche Rural Industrial Sector, these five parcels of vacant land are ideally situated for commercial or industrial ventures. Four of the parcels are 4.13 acres, with most western parcel being 4.09 acres, offering ample space for development. Positioned right off Highway 663 and Township Road 665, these properties provide convenient access to major routes, including the NW corner lot with frontage along both roads. Each parcel is mostly cleared, with some treed areas primarily on the northern side, adding a natural buffer. This prime location offers excellent potential for businesses looking to expand or start new projects in a thriving industrial zone. Whether you're a local business looking to grow or seeking a strategic investment, this land provides endless possibilities.