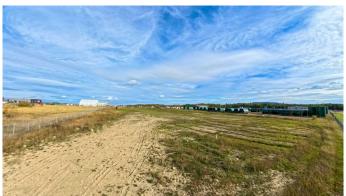

## \$599,900

0 Bedroom, 0.00 Bathroom, Land on 4.00 Acres

NONE, Rural Woodlands County, Alberta

Prime 4.45-Acre Industrial Lot in Whitecourt Airport Industrial Park

Location: Off Highway 32, Whitecourt, AB

Seize this exceptional opportunity to own a versatile industrial lot in the highly sought-after Whitecourt Airport Industrial Park. This 4.45-acre parcel offers full access to town water and sewer services, with paved roads and infrastructure already in place, making it development-ready.

# **Community Information**

Address 594063 Range Road 125b Road

Subdivision NONE

City Rural Woodlands County

County Woodlands County

Province Alberta
Postal Code T7S 1N9