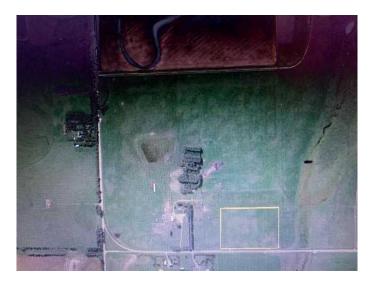

## \$439,900

0 Bedroom, 0.00 Bathroom, Land on 12.73 Acres

NONE, Rural Rocky View County, Alberta

Horse's! here's 12.7 acres all in grass with alot of pipe fencing, perfect for all your animals. This nice acreage is on an all weather road, close to Beiseker & Irricana and an easy commute to Airdrie & Calgary. The property includes a drilled water well of 5gpm, power & natural gas paid for and on the property! There is a small gas well in the NE corner of the property that provides a little revenue each year! The acreage is zoned R-RES, and ready for your future home! List Price does NOT include GST. Very affordable acreage, so hurry!

Utilities Electricity Paid For, Natural Gas Paid, Water Paid For

**Exterior** 

Lot Description Level, Pasture, Rectangular Lot

**School Information** 

District Rocky View School Division No. 41

**Additional Information** 