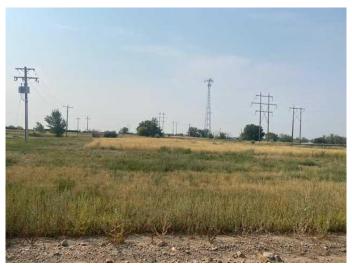

### \$312,500

0 Bedroom, 0.00 Bathroom, Land on 2.11 Acres

South Industrial, Brooks, Alberta

Prime Commercial Lot - 2.11 acres located in the South Industrial Park of Brooks, AB. The land has been levelled, is serviced & ready to build on. Zoned I-H (Industrial Heavy) adjacent lot with shop on it For Sale - MLS A2158055