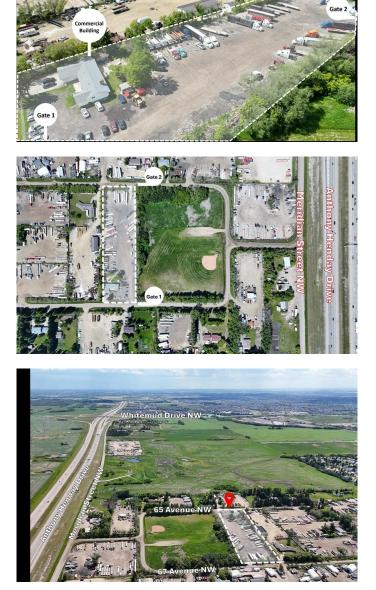

#### \$2,500,000

0 Bedroom, 0.00 Bathroom, Land on 2.99 Acres

Maple Ridge Industrial, Edmonton, Alberta

Prime Industrial Property in Maple Ridge Situated on approximately 3 acres in the Maple Ridge Industrial area, this property offers unparalleled access and convenience. The site is situated on a loop which allows two entry/exit gates, enabling efficient drive-through capabilities for seamless operations.

#### Strategic Location

• Excellent Connectivity: The property boasts easy access to major highways, including Anthony Henday Drive, Whitemud Drive, Sherwood Park Freeway, and 17 Street, facilitating smooth logistics and transportation. Versatile Garage Space