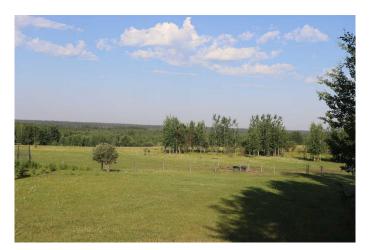

### \$465,000

0 Bedroom, 0.00 Bathroom, Land on 151.02 Acres

NONE, Rural Yellowhead County, Alberta

Property fenced and cross fenced. Power and water well on property. Gas well revenue of \$2,650.00 annually. Property currently used for pasturing cows. Two approaches located on east side and north side of property. Ideal building site. Dug out. There is a about 80 acres cleared and used as grass pasture.