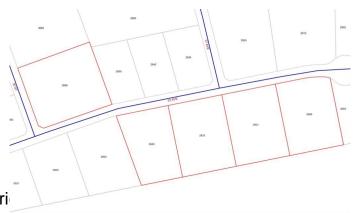

#### \$667,450

0 Bedroom, 0.00 Bathroom, Land on 2.67 Acres

NONE, Whitecourt, Alberta

Industrial raw lot of 2.67 acres ready to build. Adjoining lots are also available. This Developer may also build to suit your needs. Located in the heart of the new industrial with good highway access and is located close to more commercial development. Northeast side of Whitecourt.