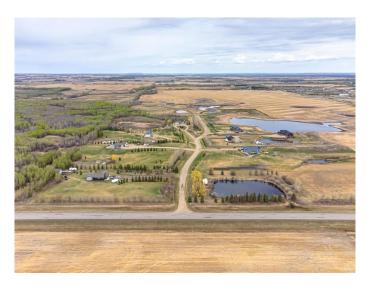

#### \$99,900

0 Bedroom, 0.00 Bathroom, Land on 5.18 Acres

NONE, Rural, Saskatchewan

This acreage lots is nestled in close proximity to the city, just northeast of Lloydminster. This exceptional property offers a unique opportunity to escape the hustle and bustle of urban living while maintaining convenient access to amenities and services and are still situated within the Lloydminster School Division. With power and gas readily accessible, you have the flexibility to design and build your home with all the necessary amenities and utilities. This lot offers an exceptional opportunity for those seeking a harmonious blend of serene countryside living and the conveniences of nearby city amenities. Whether you're longing for a quiet retreat or a place to raise a family, this property provides the ideal setting for creating your dream.

#### **Essential Information**

MLS® # A2143480 Price \$99,900

Bathrooms 0.00 Acres 5.18 Type Land

Sub-Type Residential Land

Status Active

## **Community Information**

Address 32 Hillgreen Drive

Subdivision NONE

City Rural

County Saskcatchewan

Province Saskatchewan

Postal Code S9V 0X7