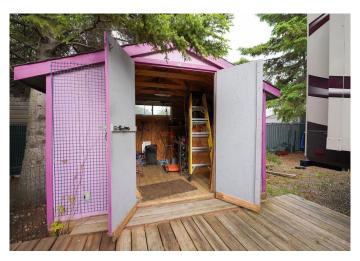

### \$140,000

0 Bedroom, 0.00 Bathroom, Land on 0.06 Acres

N/A, Rural Ponoka County, Alberta

Let the summer memories begin! Only 12 minutes from full services of Rimbey, across from Jorgy's Hot Spot and a quick stroll to playgrounds, beach and marina, the lake life calls! The Summer Village of Parkland Beach is full of activities for the whole family! Whether swimming, boating, fishing, suntanning or taking in all kinds of community events, RV Heaven is the place to be! This beautiful lot surrounded by mature trees come with a large spacious deck, greenhouse, gazebo perfect for evening camp fires and powered shed. There's even a small dog run with shade! Did I mention the luxurious and very spacious 5th Wheel conveniently tied into water and sewer is included plus all goods negotiable?! Your summer retreat can't get much more turn key than this!