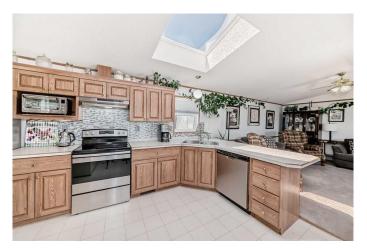

## \$225,000

3 Bedroom, 2.00 Bathroom, 1,208 sqft Residential on 0.12 Acres

NONE, Rosemary, Alberta

Visit REALTOR® website for additional information. Explore this charming 2003 mobile home nestled in Rosemary, offering 1,208 sq ft of living space on its own land. Bright and spacious, the living area is bathed in natural light, while the kitchen provides ample storage and counter space. With three bedrooms, two bathrooms, and a serene garden tub in the ensuite, this home is move-in ready. The adjacent lot is included, offering plenty of space for gardening. Located within walking distance of parks and schools, enjoy the quiet life in Rosemary with easy access to nearby amenities. Perfect as a forever home or revenue property, with two garden sheds, a workshop, and low maintenance.

### Interior

Interior Features Ceiling Fan(s), Laminate Counters, Open Floorplan, Pantry, Skylight(s),

Soaking Tub, Vaulted Ceiling(s), Walk-In Closet(s)

Appliances Dishwasher, Dryer, Freezer, Refrigerator, Range, Washer