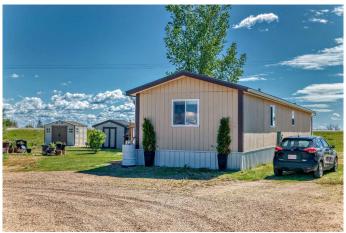

## \$225,000

3 Bedroom, 2.00 Bathroom, 1,208 sqft Residential on 0.12 Acres

NONE, Rosemary, Alberta

Visit REALTOR® website for additional information. Explore this charming 2003 mobile home nestled in Rosemary, offering 1,208 sq ft of living space on its own land. Bright and spacious, the living area is bathed in natural light, while the kitchen provides ample storage and counter space. With three bedrooms, two bathrooms, and a serene garden tub in the ensuite, this home is move-in ready. The adjacent lot is included, offering plenty of space for gardening. Located within walking distance of parks and schools, enjoy the quiet life in Rosemary with easy access to nearby amenities. Perfect as a forever home or revenue property, with two garden sheds, a workshop, and low maintenance.

#### **Exterior**

Exterior Features Garden, Storage

Lot Description Cleared, Garden, Irregular Lot, Low Maintenance Landscape,

Landscaped, No Neighbours Behind, Pie Shaped Lot, Street Lighting

Roof Asphalt Shingle