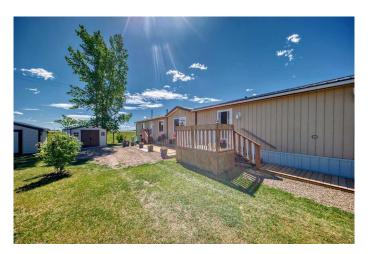

## \$225,000

3 Bedroom, 2.00 Bathroom, 1,208 sqft Residential on 0.12 Acres

NONE, Rosemary, Alberta

Visit REALTOR® website for additional information. Explore this charming 2003 mobile home nestled in Rosemary, offering 1,208 sq ft of living space on its own land. Bright and spacious, the living area is bathed in natural light, while the kitchen provides ample storage and counter space. With three bedrooms, two bathrooms, and a serene garden tub in the ensuite, this home is move-in ready. The adjacent lot is included, offering plenty of space for gardening. Located within walking distance of parks and schools, enjoy the quiet life in Rosemary with easy access to nearby amenities. Perfect as a forever home or revenue property, with two garden sheds, a workshop, and low maintenance.

#### **Exterior**

Exterior Features Garden, Storage

Lot Description Cleared, Garden, Irregular Lot, Low Maintenance Landscape,

Landscaped, No Neighbours Behind, Pie Shaped Lot, Street Lighting

Roof Asphalt Shingle