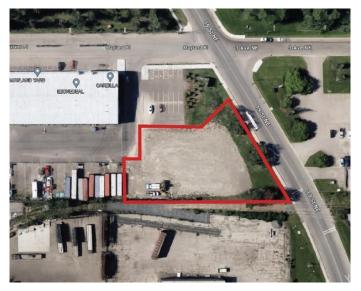

## \$1,090,000

0 Bedroom, 0.00 Bathroom, Land on 0.75 Acres

Mayland, Calgary, Alberta

.75 Acre Development Site in Mayland ideal for owner/user use up to 20,000 sf building. Excellent access to Barlow and Deerfoot Trails, Memorial Drive and Highway 1. Only minutes away from shopping centers, and restaurants. A bus stop is adjacent to the building and the LRT only 3 minutes away. Site has over \$100,000 of improvements.

#### **Essential Information**

MLS® # A2136297 Price \$1,090,000

Bathrooms 0.00 Acres 0.75 Type Land

Sub-Type Industrial Land

Status Active

## **Community Information**

Address 259 Mayland Place Ne

Subdivision Mayland
City Calgary
County Calgary
Province Alberta
Postal Code T2E7Z8

### **Additional Information**

Date Listed July 16th, 2024

Days on Market 305 Zoning I-G