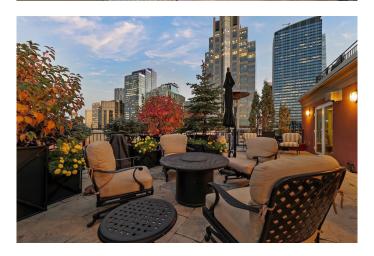

The living room, sunlit office, and elegant dining area are graced with impeccably heated hardwood floors. The kitchen, perfect for culinary enthusiasts, features solid wood cabinetry, high-end appliances, dual dishwashers, and a charming breakfast nook with a custom-built table. A full bar leads to the formal dining room, creating an ideal setting for indoor and outdoor gatherings on the sprawling terrace accessible from both the nook and dining area.

level are two additional bedrooms, a welcoming office, and a cozy den.

The North loft boasts a fitness area, a bathroom with a steam shower, and a large patio with a relaxing hot tub where you can unwind while enjoying city views. On the South side, a loft with 16-foot vaulted ceilings houses the media room, a comfortable lounge, and a well-appointed wet bar. Two expansive patios offer panoramic views in every direction.

#### **Exterior**

Exterior Features Balcony, Courtyard, Garden, Lighting

Construction Brick, Concrete, Stucco