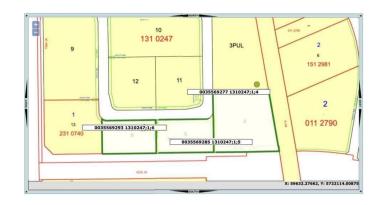

## \$1,788,020

0 Bedroom, 0.00 Bathroom, Land on 5.98 Acres

NONE, Didsbury, Alberta

Three commercial lots for sale in Shantz Village Phase 2 totalling 5.98 Acres. Asking price is \$299,000 per Acre. Lot 4 (400 Shantz Village 2024 tax: \$8,340.00 | Size: 3.010 AC | LINC: 0035569277). Lot 5 (500 Shantz Village 2024 tax: \$4,239.44 | Size: 1.530 AC | LINC: 0035569285) Lot 6 (600 Shantz Village 2024 tax: \$3,990.09 | Size: 1.440 AC | LINC: 0035569293). Land Use: C-1 General Commercial. Anchored By Buy-Low Foods, Dollarama & Pet Valu. Retail stores, walking paths, mixed use commercial. Proposed Llquor store and Cannabis outlet. Didsbury is located just off of QEII Highway, approx 70 km from the Calgary International Airport, or 47 minutes drive. There is a 9-hole golf course, aquatic centre, two ice rinks, softball/baseball diamonds, parks and playgrounds. There is also a hospital, an RCMP detachment as well as the Olds-Didsbury Airport, primarily for small aircraft, general aviation, and a helipad for STARS air ambulance to land.