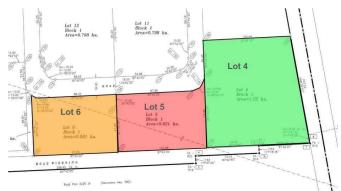

## \$1,788,020

0 Bedroom, 0.00 Bathroom, Land on 5.98 Acres

NONE, Didsbury, Alberta

Three commercial lots for sale in Shantz Village Phase 2 totalling 5.98 Acres. Asking price is \$299,000 per Acre. Lot 4 (400 Shantz Village 2024 tax: \$8,340.00 | Size: 3.010 AC | LINC: 0035569277). Lot 5 (500 Shantz Village 2024 tax: \$4,239.44 | Size: 1.530 AC | LINC: 0035569285) Lot 6 (600 Shantz Village 2024 tax: \$3,990.09 | Size: 1.440 AC | LINC: 0035569293). Land Use: C-1 General Commercial. Anchored By Buy-Low Foods, Dollarama & Pet Valu. Retail stores, walking paths, mixed use commercial. Proposed Llquor store and Cannabis outlet. Didsbury is located just off of QEII Highway, approx 70 km from the Calgary International Airport, or 47 minutes drive. There is a 9-hole golf course, aquatic centre, two ice rinks, softball/baseball diamonds, parks and playgrounds. There is also a hospital, an RCMP detachment as well as the Olds-Didsbury Airport, primarily for small aircraft, general aviation, and a helipad for STARS air ambulance to land.