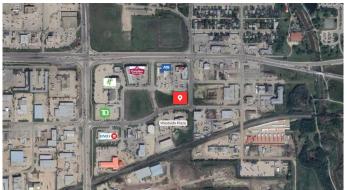

## \$600,000

0 Bedroom, 0.00 Bathroom, Land on 0.80 Acres

Westside Park., Grande Prairie, Alberta

Excellent high visibility, high traffic location near the new Grande Prairie Regional Hospital, GPRC, the Airport, and Downtown. 0.8 acres surrounded by hotels, banking, office & retail buildings, restaurants, spas. Seller will build to suit if desired.

# **Community Information**

Address 9804 106 Street
Subdivision Westside Park.
City Grande Prairie
County Grande Prairie

Province Alberta
Postal Code T8V 8G1