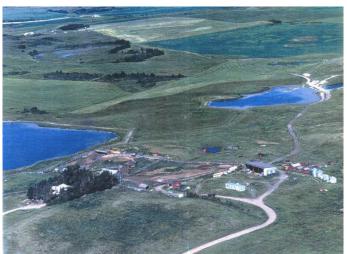

## \$8,600,000

0 Bedroom, 0.00 Bathroom, Land on 636.39 Acres

NONE, Rural Rocky View County, Alberta

Loch Springs 2 Ranch is comprises 636.39 ACRES And can be purchased with the 461.50 Acres to the north for a total of about 1100 acres of gently rolling land with some mountain views located just north of the affluent community of Bearspaw, 15 minutes from Calgary on Lochend Road. Also known as Highway 766, Lochend Road connects Highway 1A in northwest Calgary to villages and towns north in the Municipal District of Rocky View.Lochsprings 1 This 461.50 acre parcel is situated 9 miles north of Hwy 1A on Lochend Road, and north of RR 272 AND 274 is a great property for future development. A rare piece with rolling hills that will provided many home sites with a stunning mountain view. This can be purchased with the 636.91 Acre piece beside it for a total of about 1100 Acres. Also have a conceptual scheme for the property

# **Community Information**

Address 272065 Lochend Road

Subdivision NONE

City Rural Rocky View County

County Rocky View County

Province Alberta
Postal Code T0M 1L0

**Amenities** 

Waterfront Pond