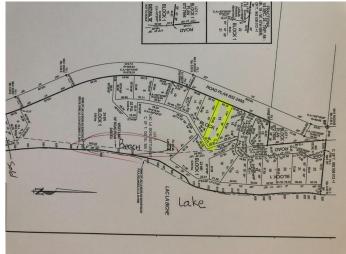

# \$139,000 - Lot 13 Campsite Road, Plamondon

MLS® #A2112333

### \$139,000

0 Bedroom, 0.00 Bathroom, Land on 0.74 Acres

NONE, Plamondon, Alberta

Restrictions and RV's Permitted!
Welcome to Amity Beach located on the west shore of Lac La Biche Lake near Plamondon White Sands Resort, this LAKEFRONT is just 2.5 hours from Fort McMurray or 2 hours drive north of Edmonton. With unobstructed views and lakefront access to a white sandy beach, this is the place you are going to want to spend your summer days. This .73 acre lot has 72 feet on the lakefront side and power and gas at the property line. There is an environmental reserve between the lot and the lake, this is still considered lakefront as no one can build in front of you. GST applicable.