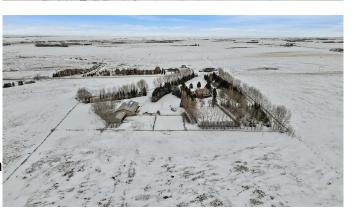

#### \$2,700,000

0 Bedroom, 0.00 Bathroom, Land on 103.38 Acres

NONE, Rural Wheatland County, Alberta

Over 100 acres of productive farm land with irrigation licenses and equipment. This is a fantastic opportunity to own farm land with future development opportunities possible.

#### **Essential Information**

MLS® # A2109246 Price \$2,700,000

Bathrooms 0.00
Acres 103.38
Type Land

Sub-Type Residential Land

Status Active