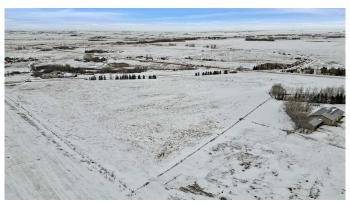

#### \$2,700,000

0 Bedroom, 0.00 Bathroom, Land on 103.38 Acres

NONE, Rural Wheatland County, Alberta

Over 100 acres of productive farm land with irrigation licenses and equipment. This is a fantastic opportunity to own farm land with future development opportunities possible.

#### **Essential Information**

MLS® # A2109246 Price \$2,700,000

Bathrooms 0.00
Acres 103.38
Type Land

Sub-Type Residential Land

Status Active