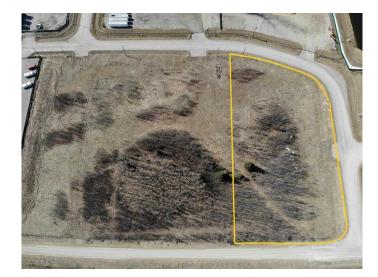

#### \$129,000

0 Bedroom, 0.00 Bathroom, Land on 2.65 Acres

NONE, Rural Mountain View County, Alberta

Great location for your new business venture. 2.65 acres in the Cowboy Trail Business Park. Excellent access from either Hwy 22 or Hwy 27. Great corner lot.

#### **Essential Information**

MLS® # A2107599 Price \$129,000

Bathrooms 0.00
Acres 2.65
Type Land

Sub-Type Industrial Land

Status Active

### **Community Information**

Address 7, 32532 Range Road 42

Subdivision NONE

City Rural Mountain View County

County Mountain View County

Province Alberta
Postal Code T0M1X0