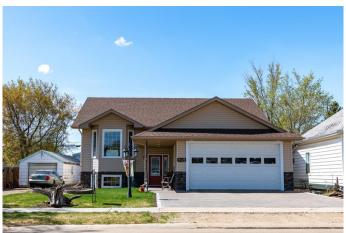

### \$449,000

4 Bedroom, 3.00 Bathroom, 1,466 sqft Residential on 0.16 Acres

Wainwright, Wainwright, Alberta

Stunning home with plenty of space for the whole family. Outside you will find a no maintenance backyard with a second garage 24X22, that is heated and insulated along with a storage shed. Front yard has lawn, flower beds and interlocking block driveway. Upstairs of this home has your main floor laundry room, 2 bedroom, 4 pc bathroom with jetted tub, 3 pc ensuite, dining room, kitchen, nook and vaulted ceilings. In the basement you will find an additional 2 bedroom, office, storage room, and large family room games room. There is also a double attached garage and all interior doors are 36" wide to finish off this amazing family home. Don't miss out!

#### Interior

Interior Features Ceiling Fan(s), Chandelier, Laminate Counters, Recessed Lighting,

Vaulted Ceiling(s)

Appliances Dishwasher, Electric Range, Garburator, Garage Control(s),

Refrigerator, Range Hood