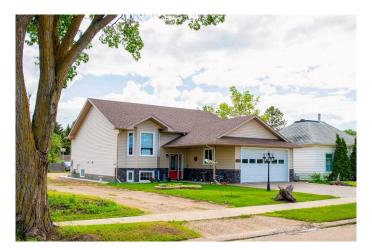

### \$449,000

4 Bedroom, 3.00 Bathroom, 1,466 sqft Residential on 0.16 Acres

Wainwright, Wainwright, Alberta

Stunning home with plenty of space for the whole family. Outside you will find a no maintenance backyard with a second garage 24X22, that is heated and insulated along with a storage shed. Front yard has lawn, flower beds and interlocking block driveway. Upstairs of this home has your main floor laundry room, 2 bedroom, 4 pc bathroom with jetted tub, 3 pc ensuite, dining room, kitchen, nook and vaulted ceilings. In the basement you will find an additional 2 bedroom, office, storage room, and large family room games room. There is also a double attached garage and all interior doors are 36" wide to finish off this amazing family home. Don't miss out!

#### **Amenities**

Parking Spaces 6

Parking Double Garage Attached, Double Garage Detached, Heated Garage,

Insulated, Interlocking Driveway, Workshop in Garage

# of Garages 3