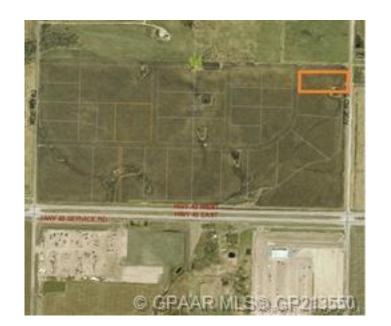

### \$1,104,400

0 Bedroom, 0.00 Bathroom, Land on 7.41 Acres

Hawker Industrial Park, Rural Grande Prairie No. 1, County of, Alberta

Great access to this 7.42 acre lot, directly across the road from Ritchie Bros on Highway 43 into Grande Prairie. This lot includes, Atco power, gas, Aquatera water and Telus high-speed to the lot line. Hawker Industrial Park is located across Highway 43 from Ritchie Bros. and is a highly visible location. With exposure like this and such a fantastic price this lot won't last long.