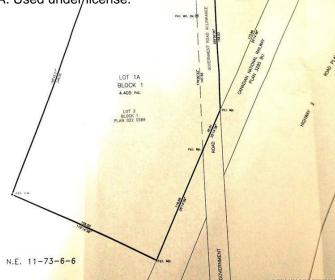

### \$1,500,000

0 Bedroom, 0.00 Bathroom, Land on 10.88 Acres

Emerson Trail Industrial Park, Rural Grande Prairie No. 1, County of, Alberta

Huge Visibility for this vacant parcel of land zoned RM-2 (Rural Medium Industrial) in an excellent location right on the corner of Emerson Trail and Highway 2. The size is 10.88 acres and has great frontage. Services available to the edge of the property. One of the last parcels of land of this size available with such good exposure and access.

#### **Exterior**

Lot Description Corner Lot, Irregular Lot