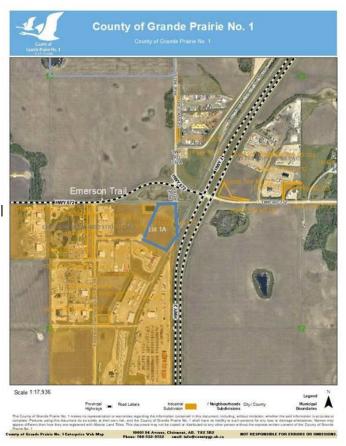

### \$1,500,000

0 Bedroom, 0.00 Bathroom, Land on 10.88 Acres

Emerson Trail Industrial Park, Rural Grande Prairie No. 1, County of, Alberta

Huge Visibility for this vacant parcel of land zoned RM-2 (Rural Medium Industrial) in an excellent location right on the corner of Emerson Trail and Highway 2. The size is 10.88 acres and has great frontage. Services available to the edge of the property. One of the last parcels of land of this size available with such good exposure and access.

# **Community Information**

Address 13 61027 Highway 672

Subdivision Emerson Trail Industrial Park

City Rural Grande Prairie No. 1, County of

County Grande Prairie No. 1, County of

Province Alberta
Postal Code T0H 3C0