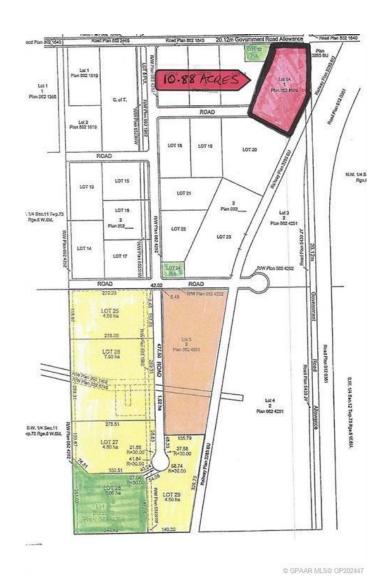

### \$1,500,000

0 Bedroom, 0.00 Bathroom, Land on 10.88 Acres

Emerson Trail Industrial Park, Rural Grande Prairie No. 1, County of, Alberta

Huge Visibility for this vacant parcel of land zoned RM-2 (Rural Medium Industrial) in an excellent location right on the corner of Emerson Trail and Highway 2. The size is 10.88 acres and has great frontage. Services available to the edge of the property. One of the last parcels of land of this size available with such good exposure and access.

#### **Essential Information**

MLS® # A2098290 Price \$1,500,000

Bathrooms 0.00

Acres 10.88

Type Land

Sub-Type Industrial Land

Status Active

#### **Exterior**

Lot Description Corner Lot, Irregular Lot