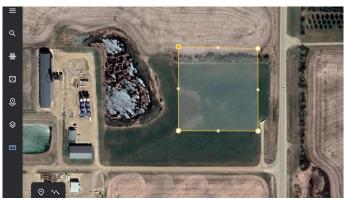

# \$749,000 - 46272 Highway 56, Rural Camrose County

MLS® #A2098054

### \$749,000

0 Bedroom, 0.00 Bathroom, Land on 6.05 Acres

NONE, Rural Camrose County, Alberta

Highway 56 Frontage! 6.05 acres in Millang Industrial Park. Do you have a business that would benefit from the traffic in the Millang Industrial Park? The new Camrose County Seed Cleaning Plant generates significant traffic in addition to the existing businesses on location. 3 phase power, gas available now. Edmonton city water is to be available. This 6.05 acre parcel is zoned Farmland at present. This is the LAST REMAINING LOT!