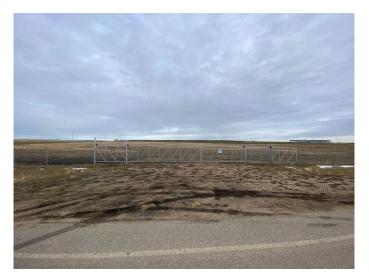

### \$1,000,000

0 Bedroom, 0.00 Bathroom, Land on 10.00 Acres

NONE, Rural Ponoka County, Alberta

Lot #7. Own a 10 acre parcel of commercial land in the heart of Central Alberta in the County of Ponoka. Build your new business in a newly created subdivision with several large well established companies in a nice industrial area. Dirt work has been brought up to sub grade with some services to the lot line.