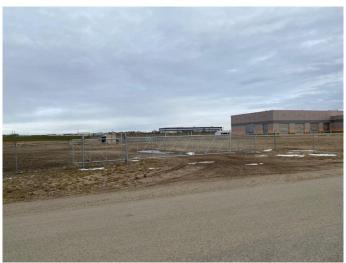

### \$1,000,000

0 Bedroom, 0.00 Bathroom, Land on 10.00 Acres

NONE, Rural Ponoka County, Alberta

Lot 6. Own a 10 acre parcel of commercial land in the heart of Central Alberta in the County of Ponoka. Build your new business in a newly created subdivision with several large well established companies in a nice industrial area. Dirt work has been brought up to sub grade with some services to the lot line.