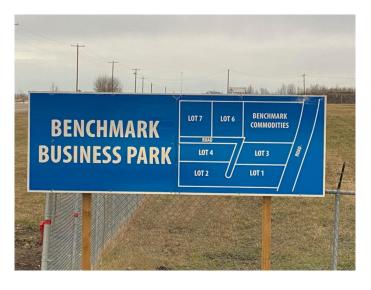

### \$1,000,000

0 Bedroom, 0.00 Bathroom, Land on 10.00 Acres

NONE, Rural Ponoka County, Alberta

Lot 6. Own a 10 acre parcel of commercial land in the heart of Central Alberta in the County of Ponoka. Build your new business in a newly created subdivision with several large well established companies in a nice industrial area. Dirt work has been brought up to sub grade with some services to the lot line.