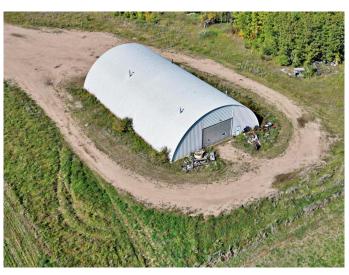

## \$349,000

3 Bedroom, 1.00 Bathroom, 896 sqft Residential on 6.82 Acres

NONE, Rural Vermilion River, County of, Alberta

Opportunity awaits! This 6.82 Acre parcel provides a 120' x 70' DREAM SHOP: Heated / Office Space / Concrete Pad is in great shape. Also on the parcel is a 40' x 40' heated Quonset, along with a renovated mobile home (new windows, HWT, roof): The home provides 3 bedrooms & 1 bathroom. A unique package with value through the roof. Re-building these shops would break the bank. Situated North of Clandonald, AB off of Highway 640. Nearly all pavement to the property border.