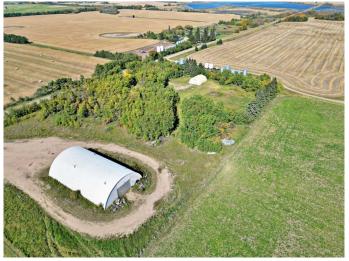

## \$349,000

3 Bedroom, 1.00 Bathroom, 896 sqft Residential on 6.82 Acres

NONE, Rural Vermilion River, County of, Alberta

Opportunity awaits! This 6.82 Acre parcel provides a 120' x 70' DREAM SHOP: Heated / Office Space / Concrete Pad is in great shape. Also on the parcel is a 40' x 40' heated Quonset, along with a renovated mobile home (new windows, HWT, roof): The home provides 3 bedrooms & 1 bathroom. A unique package with value through the roof. Re-building these shops would break the bank. Situated North of Clandonald, AB off of Highway 640. Nearly all pavement to the property border.