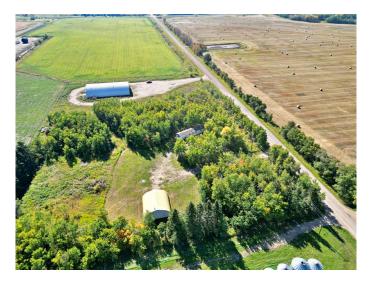

## \$349,000

3 Bedroom, 1.00 Bathroom, 896 sqft Residential on 6.82 Acres

NONE, Rural Vermilion River, County of, Alberta

Opportunity awaits! This 6.82 Acre parcel provides a 120' x 70' DREAM SHOP: Heated / Office Space / Concrete Pad is in great shape. Also on the parcel is a 40' x 40' heated Quonset, along with a renovated mobile home (new windows, HWT, roof): The home provides 3 bedrooms & 1 bathroom. A unique package with value through the roof. Re-building these shops would break the bank. Situated North of Clandonald, AB off of Highway 640. Nearly all pavement to the property border.