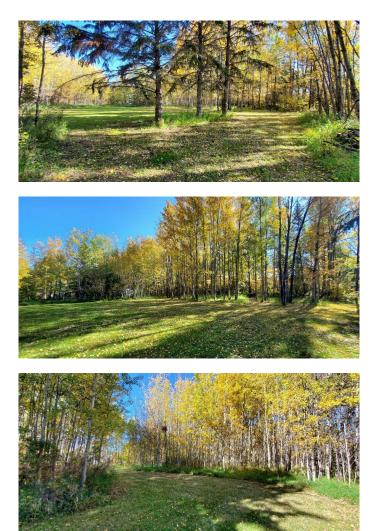

#### \$185,000

0 Bedroom, 0.00 Bathroom, Land on 2.10 Acres

NONE, Lac La Biche, Alberta

Great location for RECREATION and future site to build a home. This place could not be more perfect! Lakeview Estates is located minutes from Lac La biche. It is serviced with municipal water and sewer, it has paved walking trails that can take you all the way to town or to Sir Winston Churchill park. The property has access to the lake and is near the kid's playground and outdoor skating rink, it already has power on the property AND it has already been cleared and offers much privacy from the mature trees that were left standing. Don't miss this opportunity to be situated in a spectacular location.