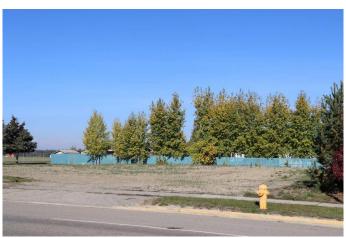

#### \$219,000

0 Bedroom, 0.00 Bathroom, Land on 0.67 Acres

NONE, Edson, Alberta

29185 sq. ft. C2 zoning lot on corner location fronting highway 16 west bound. Walmart across highway. Airport to the west. Restaurant and hotel close by. Property previous use was a motel.

#### **Exterior**

Exterior Features None

Lot Description Rectangular Lot, City Lot, Cleared, Corner Lot, Level