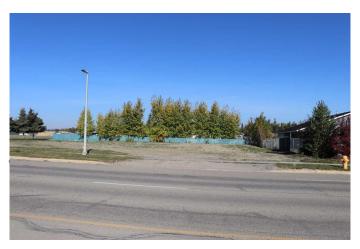

#### \$219,000

0 Bedroom, 0.00 Bathroom, Land on 0.67 Acres

NONE, Edson, Alberta

29185 sq. ft. C2 zoning lot on corner location fronting highway 16 west bound. Walmart across highway. Airport to the west. Restaurant and hotel close by. Property previous use was a motel.

#### **Exterior**

Exterior Features None

Lot Description Rectangular Lot, City Lot, Cleared, Corner Lot, Level