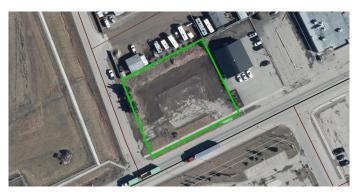

#### \$219,000

0 Bedroom, 0.00 Bathroom, Land on 0.67 Acres

NONE, Edson, Alberta

29185 sq. ft. C2 zoning lot on corner location fronting highway 16 west bound. Walmart across highway. Airport to the west. Restaurant and hotel close by. Property previous use was a motel.

#### **Exterior**

Exterior Features None

Lot Description Rectangular Lot, City Lot, Cleared, Corner Lot, Level

#### **Additional Information**

Date Listed August 14th, 2023

Days on Market 644
Zoning C2