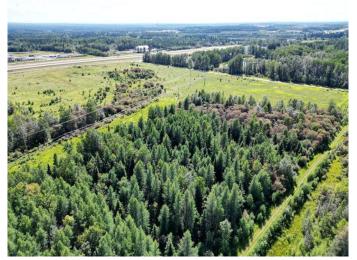

#### \$475,000

0 Bedroom, 0.00 Bathroom, Land on 19.94 Acres

NONE, Rural Yellowhead County, Alberta

Prime Commercial Land for development located less than 2 kms West of the Town of Edson. Property is zoned CD (Commercial District) and has direct Highway 16 exposure! Seller will consider a Lease for equipment storage and/or camp with Yellowhead County approval.