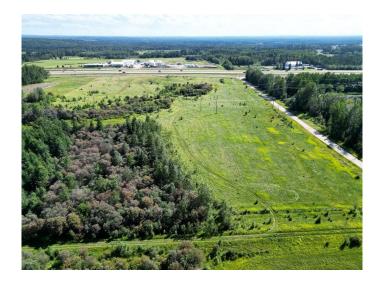

#### \$475,000

0 Bedroom, 0.00 Bathroom, Land on 19.94 Acres

NONE, Rural Yellowhead County, Alberta

Prime Commercial Land for development located less than 2 kms West of the Town of Edson. Property is zoned CD (Commercial District) and has direct Highway 16 exposure! Seller will consider a Lease for equipment storage and/or camp with Yellowhead County approval.