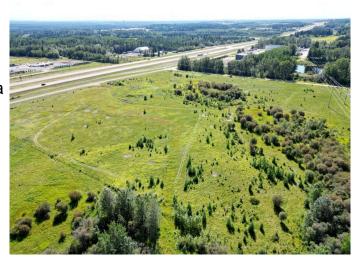

#### \$475,000

0 Bedroom, 0.00 Bathroom, Land on 19.94 Acres

NONE, Rural Yellowhead County, Alberta

Prime Commercial Land for development located less than 2 kms West of the Town of Edson. Property is zoned CD (Commercial District) and has direct Highway 16 exposure! Seller will consider a Lease for equipment storage and/or camp with Yellowhead County approval.