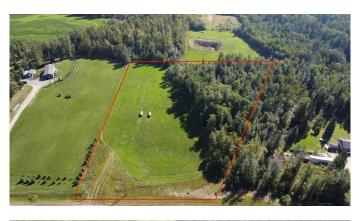

## \$94,900

0 Bedroom, 0.00 Bathroom, Land on 5.86 Acres

NONE, Rural Woodlands County, Alberta

"NO RESTRICTIONS AND GREAT VIEW!!" Located 10 minutes from town in Country View Estates subdivision, this 5.86 acre lot has no restrictions so mobile homes are permitted. The property has a 184 ft well that pumps at 12 gallons per minute, with natural gas prepaid to the riser, and power at the property line. Quiet cul-de-sac with minimal traffic and close to town!!

## Amenities

| Utilities              | Natural Gas Paid, Water Paid For |  |
|------------------------|----------------------------------|--|
| Exterior               |                                  |  |
| Lot Description        | Open Lot, Views                  |  |
| Additional Information |                                  |  |
| Date Listed            | July 17th, 2023                  |  |
| Days on Market         | 603                              |  |
| Zoning                 | COUNTRY RESIDENTIAL DISTR        |  |
| Listing Details        |                                  |  |