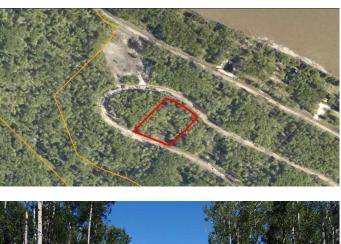

### \$162,500

0 Bedroom, 0.00 Bathroom, Land on 1.37 Acres

NONE, Rural Grande Prairie No. 1, County of, Alberta

Breath-taking recreational lots on the Wapiti River; the only development of it's kind in the Peace Country! If you are looking for a tranquil spot to build the ultimate campsite or dream cabin; a place to get away from the hustle and bustle, this is the development for you, an ideal property for any River boater with access to neighboring boat launch. Location is stunning with mature trees, power at property lines, and well built all weather roads, private titled lots, architectural guidelines and covenants. There is common access to the sand and rock beach. Less than one hour from Grande Prairie and only 5.5 km off pavement! Developments like this are rare, and limited lots are available, call a Realtor to start your own recreation property life today!

### Exterior

| Lot Description | Corner Lot, Many Trees, See Remarks |
|-----------------|-------------------------------------|
|-----------------|-------------------------------------|