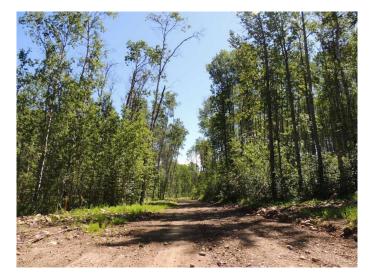

### \$162,500

0 Bedroom, 0.00 Bathroom, Land on 1.37 Acres

NONE, Rural Grande Prairie No. 1, County of, Alberta

Breath-taking recreational lots on the Wapiti River; the only development of it's kind in the Peace Country! If you are looking for a tranquil spot to build the ultimate campsite or dream cabin; a place to get away from the hustle and bustle, this is the development for you, an ideal property for any River boater with access to neighboring boat launch. Location is stunning with mature trees, power at property lines, and well built all weather roads, private titled lots, architectural guidelines and covenants. There is common access to the sand and rock beach. Less than one hour from Grande Prairie and only 5.5 km off pavement! Developments like this are rare, and limited lots are available, call a Realtor to start your own recreation property life today!