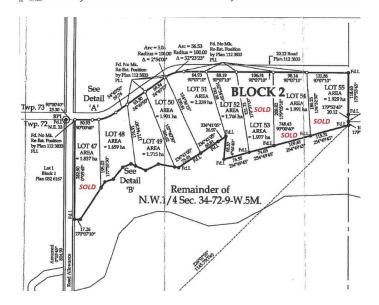

#### \$68,250

0 Bedroom, 0.00 Bathroom, Land on 4.24 Acres

NONE, Rural Big Lakes County, Alberta

Swan Valley Estates, Lot 49, 4.24 Acres with municipal water, and power to the property lines. Only 3 kms off Hwy 2 & 33. Enjoy the space you're looking for a nice commuting distance, or use as a vacation property with many municipal boat launches in the area. Development restrictions are minimal in the subdivision, and already are almost 50% sold, only 5 parcels left.

## **Community Information**

| Address     | 49 Swan Valley Estates |
|-------------|------------------------|
| Subdivision | NONE                   |
| City        | Rural Big Lakes County |
| County      | Big Lakes County       |
| Province    | Alberta                |
| Postal Code | T0G 1K0                |