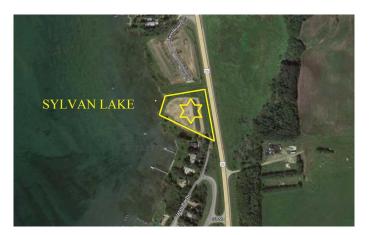

# \$2,750,000 - On Twin Rose Court, Jarvis Bay

MLS® #A2058197

#### \$2,750,000

0 Bedroom, 0.00 Bathroom, Land on 3.60 Acres

NONE, Jarvis Bay, Alberta

AMAZING OPPORTUNITY! Develop the land or build your dream lakefront home. Potential for 8 large Lakefront lots right on Sylvan Lake (with approval from Summer Village) This beautiful lot is located in the sought after neighborhood of Jarvis Bay and only minutes from the heart of Sylvan Lake and all the amenities the town has to offer. Opportunity Knocks!

## **Community Information**

Address On Twin Rose Court

Subdivision NONE

City Jarvis Bay

County Red Deer County

Province Alberta
Postal Code T4S1R8

## **Amenities**

Is Waterfront Yes

Waterfront Lake, Waterfront, Lake Front

**Exterior** 

Lot Description Creek/River/Stream/Pond, Environmental Reserve, Lake, Irregular Lot,

Level, Private, See Remarks, Waterfront