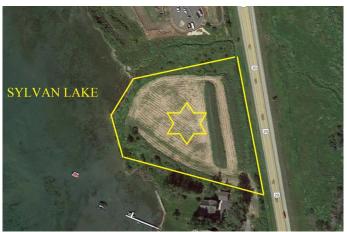

# \$2,750,000 - On Twin Rose Court, Jarvis Bay

MLS® #A2058197

#### \$2,750,000

0 Bedroom, 0.00 Bathroom, Land on 3.60 Acres

NONE, Jarvis Bay, Alberta

AMAZING OPPORTUNITY! Develop the land or build your dream lakefront home. Potential for 8 large Lakefront lots right on Sylvan Lake (with approval from Summer Village) This beautiful lot is located in the sought after neighborhood of Jarvis Bay and only minutes from the heart of Sylvan Lake and all the amenities the town has to offer. Opportunity Knocks!

## **Amenities**

Is Waterfront Yes

Waterfront Lake, Waterfront, Lake Front

**Exterior** 

Lot Description Creek/River/Stream/Pond, Environmental Reserve, Lake, Irregular Lot,

Level, Private, See Remarks, Waterfront