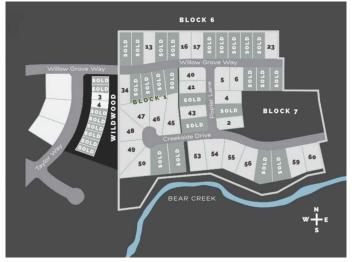

### \$275,000

0 Bedroom, 0.00 Bathroom, Land on 0.54 Acres

Taylor Estates, Rural Grande Prairie No. 1, County of, Alberta

Taylor Estates, the most sought after address in the Peace; Taylor Estates affords you all of the convenience of city living and all the comfort of country life in this well-planned community. On the Southwest edge of the city, in the County of Grande Prairie, large rural estate properties are situated on the banks of Bear Creek. Choose your lot, choose your builder, and get started on your Dream Home in Taylor Estates.

## **Community Information**

Address 5712 Poplar Subdivision Taylor Estates

City Rural Grande Prairie No. 1, C

County Grande Prairie No. 1, County of

Province Alberta
Postal Code T8W 0H3