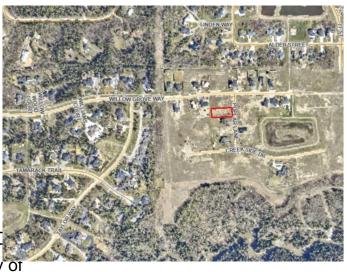

### \$275,000

0 Bedroom, 0.00 Bathroom, Land on 0.54 Acres

Taylor Estates, Rural Grande Prairie No. 1, County of, Alberta

Taylor Estates, the most sought after address in the Peace; Taylor Estates affords you all of the convenience of city living and all the comfort of country life in this well-planned community. On the Southwest edge of the city, in the County of Grande Prairie, large rural estate properties are situated on the banks of Bear Creek. Choose your lot, choose your builder, and get started on your Dream Home in Taylor Estates.

## **Community Information**

Address 5712 Poplar Subdivision Taylor Estates

City Rural Grande Prairie No. 1, C

County Grande Prairie No. 1, County of

Province Alberta
Postal Code T8W 0H3