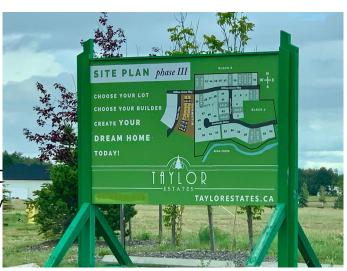

## \$375,000

0 Bedroom, 0.00 Bathroom, Land on 0.87 Acres

Taylor Estates, Rural Grande Prairie No. 1, County of, Alberta

Taylor Estates, the most sought after address in the Peace; Taylor Estates affords you all of the convenience of city living and all the comfort of country life in this well-planned community. On the Southwest edge of the city, in the County of Grande Prairie, large rural estate properties are situated on the banks of Bear Creek. Choose your lot, choose your builder, and get started on your Dream Home in Taylor Estates.