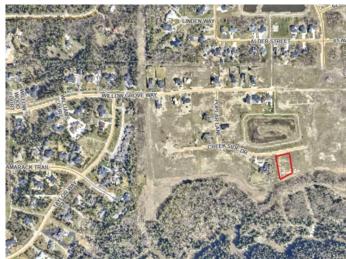

#### \$375,000

0 Bedroom, 0.00 Bathroom, Land on 0.79 Acres

Taylor Estates, Rural Grande Prairie No. 1, County of, Alberta

Taylor Estates, the most sought after address in the Peace; Taylor Estates affords you all of the convenience of city living and all the comfort of country life in this well-planned community. On the Southwest edge of the city, in the County of Grande Prairie, large rural estate properties are situated on the banks of Bear Creek. Choose your lot, choose your builder, and get started on your Dream Home in Taylor Estates.

## **Community Information**

Address 7919 Creekside Drive

Subdivision Taylor Estates

City Rural Grande Prairie No. 1, 0

County Grande Prairie No. 1, County of

Province Alberta
Postal Code T8W 0H3