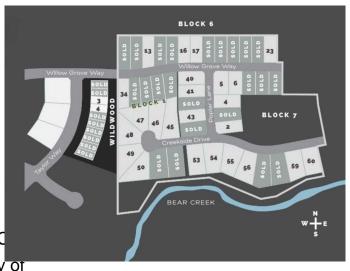

#### \$375,000

0 Bedroom, 0.00 Bathroom, Land on 0.79 Acres

Taylor Estates, Rural Grande Prairie No. 1, County of, Alberta

Taylor Estates, the most sought after address in the Peace; Taylor Estates affords you all of the convenience of city living and all the comfort of country life in this well-planned community. On the Southwest edge of the city, in the County of Grande Prairie, large rural estate properties are situated on the banks of Bear Creek. Choose your lot, choose your builder, and get started on your Dream Home in Taylor Estates.

## **Community Information**

Address 7919 Creekside Drive

Subdivision Taylor Estates

City Rural Grande Prairie No. 1, 0

County Grande Prairie No. 1, County of

Province Alberta
Postal Code T8W 0H3