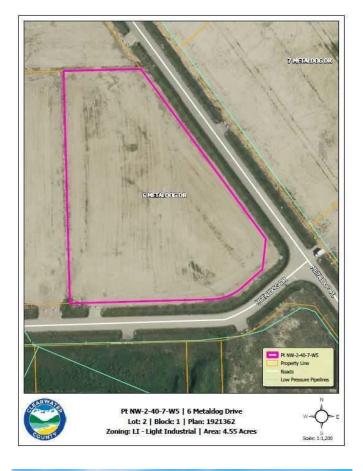

#### \$250,250

0 Bedroom, 0.00 Bathroom, Land on 4.55 Acres

Metaldog Industrial Park, Rural Clearwater County, Alberta

6 METALDOG DRIVE 4.55 ACRES - Metaldog Industrial Subdivision is located minutes northeast of Rocky Mountain House on Airport Road, situated on a ban-free road, and located within a mile of Alberta's High Load Corridor. Zoned LIGHT INDUSTRIAL DISTRICT "Ll― Metaldog Industrial Subdivision is 1 of the newest industrial subdivisions within Clearwater County (has been used for a pipe laydown yard for the past couple of years). All bare lots are serviced with 3 PHASE power and natural gas to property lines, and all roads within the subdivision are paved, (Note: private well & sewer systems will need to be installed at the purchaser's expense to suit individual requirements). Firepond is located within the subdivision. Prime location to establish, and grow your business. Immediate possession is available. The general purpose of this district is to accommodate and regulate small to medium-scale industrial operations, note a security suite as part of the main building is permitted as a discretionary use (this allows for an owner/operator or staff to live onsite for security purposes, and is at the discretion of the development officer). No development timeframes. Parcel sizes available range in size from 3.83 acres - 8.01 acres and are NEWLY priced Make your mark in CENTRAL ALBERTA! (GST is applicable)

### **Community Information**

| Address     | 6 Metaldog Drive         |
|-------------|--------------------------|
| Subdivision | Metaldog Industrial Park |
| City        | Rural Clearwater County  |
| County      | Clearwater County        |
| Province    | Alberta                  |
| Postal Code | T4T 2A2                  |
|             |                          |

# **Additional Information**

| Date Listed    | September 22nd, 2022 |
|----------------|----------------------|
| Days on Market | 948                  |
| Zoning         | LIGHT INDUSTRIAL     |