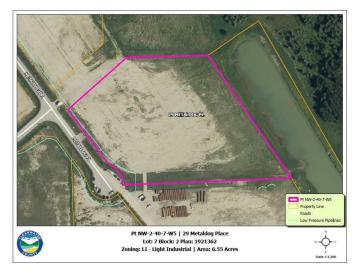

### \$360,250

0 Bedroom, 0.00 Bathroom, Land on 6.55 Acres

Metaldog Industrial Park, Rural Clearwater County, Alberta

29 METALDOG PLACE 6.55 ACRES -Metaldog Industrial Subdivision is located minutes northeast of Rocky Mountain House on Airport Road, situated on a ban-free road, and located within a mile of Alberta's High Load Corridor. Zoned LIGHT INDUSTRIAL DISTRICT "Ll― Metaldog Industrial Subdivision is 1 of the newest industrial subdivisions within Clearwater County (has been used for a pipe laydown yard for the past couple of years). All bare lots are serviced with 3 PHASE power and natural gas to property lines, and all roads within the subdivision are paved, (Note: private well & sewer systems will need to be installed at the purchaser's expense to suit individual requirements). Firepond is located within the subdivision. Prime location to establish, and grow your business. Immediate possession is available. The general purpose of this district is to accommodate and regulate small to medium-scale industrial operations, note a security suite as part of the main building is permitted as a discretionary use (this allows for an owner/operator or staff to live onsite for security purposes, and is at the discretion of the development officer). No development timeframes. Parcel sizes available range in size from 3.83 acres - 8.01 acres and are NEWLY priced. Make your mark in CENTRAL ALBERTA! (GST is applicable)

## **Community Information**

Address 29 Metaldog Place

Subdivision Metaldog Industrial Park
City Rural Clearwater County

County Clearwater County

Province Alberta
Postal Code T4T 2A2

#### **Additional Information**

Date Listed September 22nd, 2022

Days on Market 1069

Zoning LIGHT INDUSTRIAL