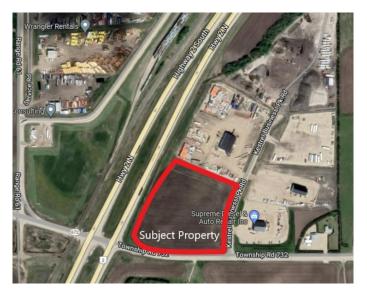

#### \$1,850,000

0 Bedroom, 0.00 Bathroom, Land on 10.01 Acres

NONE, Sexsmith, Alberta

Incredible 10.01 acres of frontage onto Highway 2 and Emerson trail located in the Kestrel Business Park. This Industrial lot zoned RM-4 (Highway Industrial) is well situated to provide quick access to both the Grande Prairie/Clairmont area and B.C. This is a bare land listing being offered at \$185,000 per acre. Call your Commercial REALTOR® today for more information.