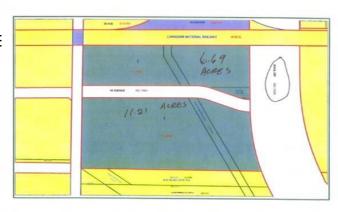

## \$1,681,500

0 Bedroom, 0.00 Bathroom, Land on 11.21 Acres

NONE, Whitecourt, Alberta

Prime downtown location and large lot for a strip mall or gas station restaurant grocery chain.,car dealership etc. Lot is basically gravel and top loaded ready for surfacing and building. all city services are on paved 49 ave. Vendor is a developer and prepared to complete the development. additional 6.69 acres across the road is part of the legal plan. A1143500