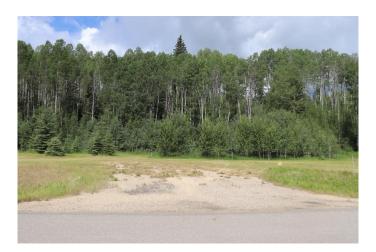

## \$119,000

0 Bedroom, 0.00 Bathroom, Land on 2.89 Acres

NONE, Rural Yellowhead County, Alberta

Gated Community. Private subdivision located about 2 miles east of Edson. Property includes underground services to property line which consists of power, gas, telephone and high speed internet. Property owners are responsible for septic and well.