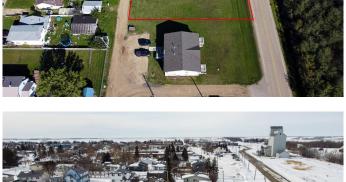

# \$30,000 - 5 4th Street Se, Falher

MLS® #A1073005

### \$30,000

0 Bedroom, 0.00 Bathroom, Land on 0.38 Acres

NONE, Falher, Alberta

This 1526 sqm lot is zoned for Residential use. Endless possibilities with this empty lot!

# **Essential Information** MLS®# A1073005 \$30,000 0.00

Price

Bathrooms 0.38 Acres Type Land

Sub-Type Residential Land

Status Active

## **Community Information**

Address 5 4th Street Se

Subdivision NONE Falher City

County Smoky River No. 130, M.D. o

**Province** Alberta Postal Code **T0H 1M0** 