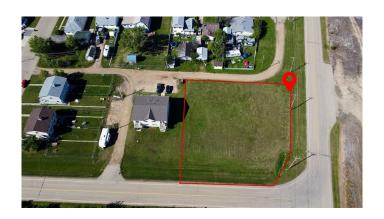

# \$30,000 - 5 4th Street Se, Falher

MLS® #A1073005

### \$30,000

0 Bedroom, 0.00 Bathroom, Land on 0.38 Acres

NONE, Falher, Alberta

This 1526 sqm lot is zoned for Residential use. Endless possibilities with this empty lot!

# **Essential Information** MLS®# A1073005 \$30,000 0.00

Price

Bathrooms 0.38 Acres Type Land

Sub-Type Residential Land

Status Active

## **Community Information**

Address 5 4th Street Se

Subdivision NONE Falher City

County Smoky River No. 130, M.D. o

**Province** Alberta Postal Code **T0H 1M0** 