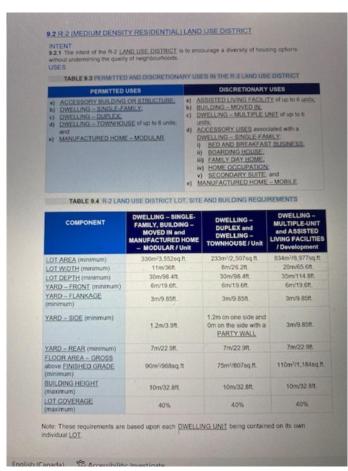

### \$42,750

0 Bedroom, 0.00 Bathroom, Land on 0.11 Acres

NONE, High Level, Alberta

There are so many reasons why this may be the perfect location for your new home. LOCATION, LOCATION, LOCATION!!!
Close to the hospital, shopping, the Toy Lending Library and then there's the price?
This neighborhood is zoned R-2 which means manufactured and modular homes, an economical alternative to stick built homes, are permitted uses. DEVELOPERS?? An awesome location to build revenue properties.

### **Additional Information**

Date Listed October 19th, 2020

Days on Market 1667

Zoning Residential